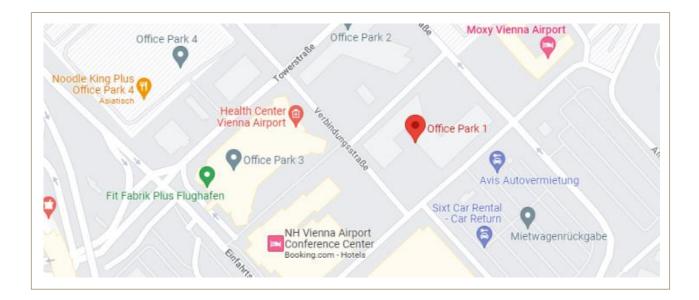

# **AXIS Aviation Austria GmbH**

Office Park 1, Top B08/02 1300 Vienna Airport Austria

### By car:

- If you plan on visiting us by car, there are enough parking spaces in the car parks around us
- Give us a call and we will let you know where to park.

#### By train:

- Exit the train at train station "Flughafen Wien"
- Follow the signs to "Office Park" (don't take the exit to the airport)
- The walking distance is less than 5 minutes
- When entering the building, take the elevator to the 8th floor