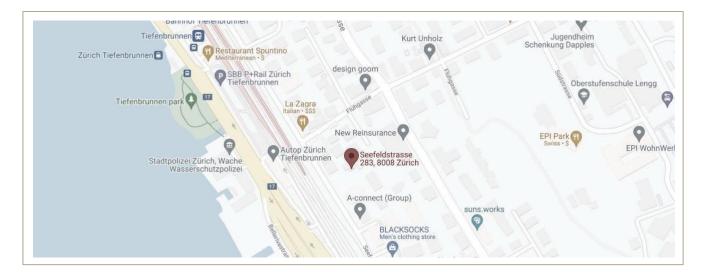

## **AXIS Aviation Switzerland AG**

Seefeldstrasse 283 8008 Zurich Switzerland

#### By car:

If you plan on visiting us by car, we have parking spaces available next to our office.

#### Public Transport:

- Station: «Tiefenbrunnen» is the closest station to our office.
- It only takes you a five-minute walk.
- We are situated only 10 mins away from «Zurich Main Station» and 30 mins from «Zurich Airport».
- From Zurich Airport you can take the S16 directly to Tiefenbrunnen.