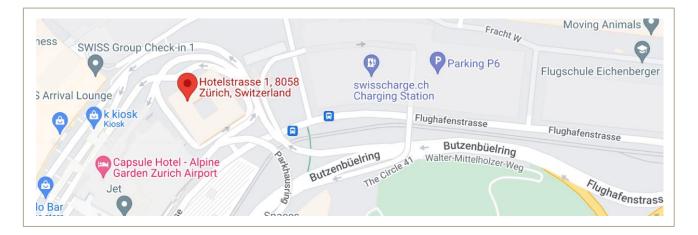

## **AXIS Aviation Switzerland AG**

Hotelstrasse 1 / 9th floor 8058 Zurich – Airport Switzerland

#### By bus:

- Bus station: OPC
- Then walk straight ahead to Radisson Blu Hotel (4min)
- Do not use the entrance from the Radisson Blu, but the one 10 metres next door.
- Enter the lift and select the 9th floor

#### By car:

- Parking 1
- Go to the 8th floor
- Take the entrance from Radisson Blu and take the lift to the 9th floor

#### By train:

- Going up one floor from the train
- Follow all signs to the Radisson Blu / Airport Fitness
- Before you come into the hotel lobby on your left, take the lift to 9th floor

If you need any assistance contact us at +41 44 380 50 00.